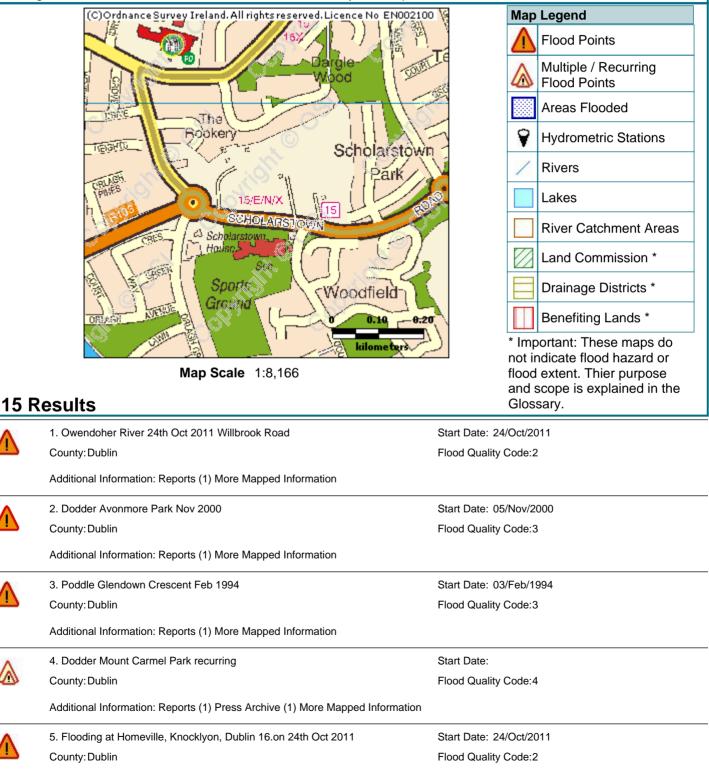

## Summary Local Area Report

This Flood Report summarises all flood events within 2.5 kilometres of the map centre.

The map centre is in:

County: Dublin

NGR: 0 124 268

This Flood Report has been downloaded from the Web site www.floodmaps.ie. The users should take account of the restrictions and limitations relating to the content and use of this Web site that are explained in the Disclaimer box when entering the site. It is a condition of use of the Web site that you accept the User Declaration and the Disclaimer.

| Δ | 6. Flooding at Castlefield, Glenvara and Glenlyon, Knocklyon,                 | Start Date: 24/Oct/2011 |
|---|-------------------------------------------------------------------------------|-------------------------|
|   | Dublin 16.on 24th Oct 2011<br>County: Dublin                                  | Flood Quality Code:2    |
|   | Additional Information: Reports (1) More Mapped Information                   |                         |
| Δ | 7. Mount Carmel Park Firhouse Nov 2000                                        | Start Date: 05/Nov/2000 |
|   | County: Dublin                                                                | Flood Quality Code:3    |
|   | Additional Information: Reports (1) Press Archive (1) More Mapped Information |                         |
| Δ | 8. Owenadoher Edmondstown Road. Nov 2000                                      | Start Date: 05/Nov/2000 |
|   | County: Dublin                                                                | Flood Quality Code:3    |
|   | Additional Information: Reports (2) More Mapped Information                   |                         |
| Δ | 9. Knocklyon Ave Nov 2000                                                     | Start Date: 05/Nov/2000 |
|   | County: Dublin                                                                | Flood Quality Code:3    |
|   | Additional Information: Reports (1) More Mapped Information                   |                         |
| Δ | 10. Old City water Course Spawell House Feb 1994                              | Start Date: 03/Feb/1994 |
|   | County: Dublin                                                                | Flood Quality Code:3    |
|   | Additional Information: Reports (1) More Mapped Information                   |                         |
| Δ | 11. Boden Villas Feb 1994                                                     | Start Date: 03/Feb/1994 |
|   | County: Dublin                                                                | Flood Quality Code:3    |
|   | Additional Information: Reports (1) More Mapped Information                   |                         |
| Δ | 12. Whitechurch Court Feb 1994                                                | Start Date: 03/Feb/1994 |
|   | County: Dublin                                                                | Flood Quality Code:3    |
|   | Additional Information: Reports (1) More Mapped Information                   |                         |
| Δ | 13. Barton Drive Ballyboden Feb 1994                                          | Start Date: 03/Feb/1994 |
|   | County: Dublin                                                                | Flood Quality Code:3    |
|   | Additional Information: Reports (1) More Mapped Information                   |                         |
| Δ | 14. Owendoher Willbrook Road August 1986                                      | Start Date: 25/Aug/1986 |
|   | County: Dublin                                                                | Flood Quality Code:3    |
|   | Additional Information: Reports (2) Press Archive (1) More Mapped Information |                         |
|   | 15. Ballyboden Road Whitecliff Recurring                                      | Start Date:             |
|   | County: Dublin                                                                | Flood Quality Code:3    |
|   | Additional Information: Reports (1) More Mapped Information                   |                         |
|   |                                                                               |                         |